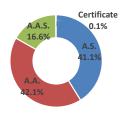

ustice AA        | 7%         |  |
| Computer Science           | 5%         |  |
| Mental Health & Human Svcs | 5%         |  |

# Degrees Awarded

# Degrees Awarded (2013-14 to 2022-23) 3000 2500 608 625 584 601 559 663 497 465 August 359 323 June 500 779 820 690 690 694 708 664 653 500 469 0 2014201520162017201820192020202120222023

Year

| Top Five Degrees (AY 2022-2023) |            |  |
|---------------------------------|------------|--|
| Major                           | % of Total |  |
| Liberal Arts                    | 33.7%      |  |
| Business Admin.                 | 9.9%       |  |
| Criminal Justice AA             | 7.8%       |  |
| Mental Health                   | 5.9%       |  |
| Nursing                         | 5.0%       |  |

# Type of Degree Awarded (AY 2022-23)