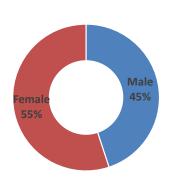

# Kingsborough Community College Fact Sheet

Updated Spring 2024



| Enrollment Facts (Fall/Winter 2023)                 |       |
|-----------------------------------------------------|-------|
| Total Enrollment (including College Now):           | 19070 |
| Total Enrollment (excluding College Now):           | 8031  |
| Total Full-time Equivalent (excluding College Now): | 7170  |
| Degree Students Enrolled Full-time                  | 79.2% |
| Degree Students Enrolled Part-time                  | 20.8% |

### Student Profile (Fall/Winter 2023)

### Male/Female Ratio



### Race/Ethnicity White, American Indian or... 22.1% Two or Asian, More 13.6% Races, 3.6% Nonresident Black or Alien, 4.8% African American, 30.7% Native Hawaiian or Other Hispani Pacific Latino, 24.9% Islander,...

### Degree vs. Non-Degree





Age

| Top Five Majors            |            |  |
|----------------------------|------------|--|
| Major                      | % of Total |  |
| Liberal Arts               | 26%        |  |
| Business Admin.            | 10%        |  |
| Criminal Justice AA        | 7%         |  |
| Computer Science           | 5%         |  |
| Mental Health & Human Svcs | 5%         |  |

# Degrees Awarded

# Degrees Awarded (2013-14 to 2022-23) 3000 2500 608 625 584 601 559 663 497 465 August 359 323 June 500 779 820 690 690 694 708 664 653 500 469 0 20