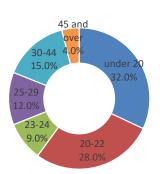

### Degree vs. Non-Degree

Age

| Top Five Majors            |            |  |
|----------------------------|------------|--|
| Major                      | % of Total |  |
| Liberal Arts               | 26%        |  |
| Business Admin.            | 10%        |  |
| Criminal Justice AA        | 7%         |  |
| Computer Science           | 5%         |  |
| Mental Health & Human Svcs | 5%         |  |