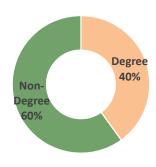

### Degree vs. Non-Degree

Age

| Top Five Majors            |            |  |
|----------------------------|------------|--|
| Major                      | % of Total |  |
| Liberal Arts               | 26%        |  |
| Business Admin.            | 10%        |  |
| Criminal Justice AA        | 7%         |  |
| Computer Science           | 5%         |  |
| Mental Health & Human Svcs | 5%         |  |