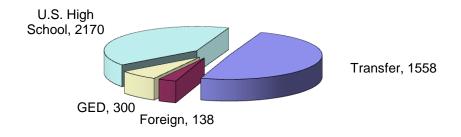

Entering Academic Credential GED, High School Diplomas, Previous College Degree Students, Fall 2005 to Fall 2009

| Foreign |                  |          |                  |          |          |          |                  |          |       |
|---------|------------------|----------|------------------|----------|----------|----------|------------------|----------|-------|
|         | U.S. High School |          | Secondary School |          | GED      |          | Previous College |          | Total |
|         | <u>N</u>         | <u>%</u> | <u>N</u>         | <u>%</u> | <u>N</u> | <u>%</u> | <u>N</u>         | <u>%</u> |       |
| 2005    | 1333             | 40.6%    | 194              | 5.9%     | 443      | 13.5%    | 1316             | 40.0%    | 3286  |
| 2006    | 1418             | 42.5%    | 170              | 5.1%     | 389      | 11.7%    | 1359             | 40.7%    | 3336  |
| 2007    | 1599             | 44.7%    | 151              | 4.2%     | 366      | 10.2%    | 1460             | 40.8%    | 3576  |
| 2008    | 1864             | 47.3%    | 164              | 4.2%     | 358      | 9.1%     | 1558             | 39.5%    | 3944  |
| 2009    | 2170             | 49.4%    | 138              | 3.1%     | 300      | 6.8%     | 1785             | 40.6%    | 4393  |