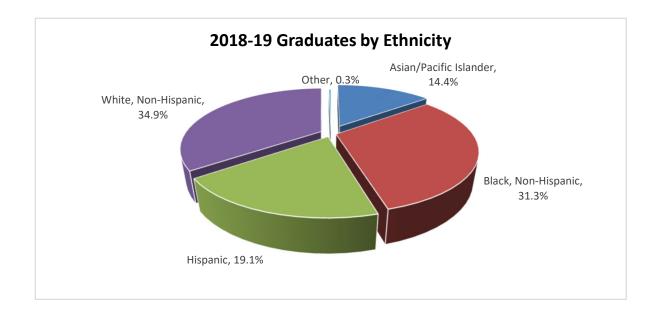

## Degrees and Certificates Awarded By Ethnicity 2014-2015 to 2018-2019

| Ethnicity              | 2014-2015 | 2015-2016 | 2016-2017 | 2017-2018 | 2018-2019 |
|------------------------|-----------|-----------|-----------|-----------|-----------|
| A /D                   | 40.00/    | 44.00/    | 4.4.70/   | 45.00/    | 4.4.40/   |
| Asian/Pacific Islander | 12.9%     | 14.6%     | 14.7%     | 15.9%     | 14.4%     |
| Black, Non-Hispanic    | 35.0%     | 34.2%     | 32.6%     | 32.9%     | 31.3%     |
| Hispanic               | 16.7%     | 16.2%     | 18.0%     | 18.1%     | 19.1%     |
| White, Non-Hispanic    | 35.1%     | 34.5%     | 34.6%     | 32.9%     | 34.9%     |
| Other                  | 0.3%      | 0.5%      | 0.1%      | 0.2%      | 0.3%      |
| Total                  | 100.0%    | 100.0%    | 100.0%    | 100.0%    | 100.0%    |