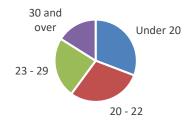

# D. Age (Degree Students)

| Under 20    | 30.8% |
|-------------|-------|
| 20 - 22     | 29.3% |
| 23 - 29     | 23.8% |
| 30 and over | 16.1% |

#### D. Age