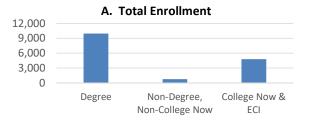

#### A. Total Enrollment

| Total Credit Enrollment     | 15,444 |
|-----------------------------|--------|
| College Now & ECI           | 4,774  |
| Non-Degree, Non-College Now | 734    |
| Degree                      | 9,936  |