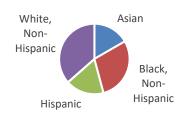

# B. Race and Ethnicity

| Asian               | 16.6% |
|---------------------|-------|
| Black, Non-Hispanic | 29.1% |
| Hispanic            | 17.6% |
| White, Non-Hispanic | 36.4% |
| Other               | 0.2%  |

### B. Race and Ethnicity