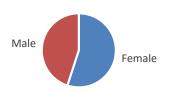

### C. Gender

| Female | 55.0% |
|--------|-------|
| Male   | 45.0% |

### C. Gender