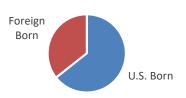

### E. U.S. and Foreign Birth

| U.S. Born    | 64.4% |
|--------------|-------|
| Foreign Born | 35.6% |

### E. U.S. and Foreign Birth