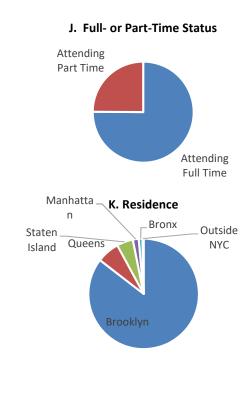

# KCC Fall 2019 At A Glance

| H. Percent Full-Time Freshmen<br>Receiving Financial Aid (Fall 2018)                                               | 75%                                 |
|--------------------------------------------------------------------------------------------------------------------|-------------------------------------|
| I. Full- or Part-Time Status (Degree Stude<br>Attending Full Time<br>Attending Part Time                           | ents)<br>75.1%<br>24.9%             |
| J. Borough of Residence (Degree Studen<br>Brooklyn<br>Queens<br>Staten Island<br>Manhattan<br>Bronx<br>Outside NYC | ts)  84.2% 6.5% 4.7% 1.7% 1.1% 0.3% |
| K. New Degree Student Distribution First Time Freshmen Advanced Standing Transfer Readmitted  L. Degrees Awarded   | 2129<br>1282<br>498<br>3909         |
| January<br>June<br>August<br><b>Total Degrees Awarded</b>                                                          | 708<br>1269<br>663<br><b>2640</b>   |