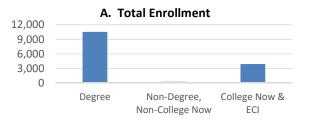

#### A. Total Enrollment

| Total Credit Enrollment     | 15,051 |
|-----------------------------|--------|
| College Now & ECI           | 3,887  |
| Non-Degree, Non-College Now | 233    |
| Degree                      | 10,506 |