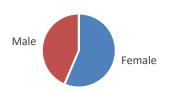

#### C. Gender

| Female | 56.4% |
|--------|-------|
| Male   | 43.6% |

#### C. Gender