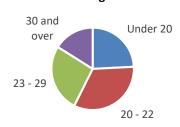

# D. Age (Degree Students)

| Under 20    | 24.2% |
|-------------|-------|
| 20 - 22     | 33.2% |
| 23 - 29     | 26.5% |
| 30 and over | 16.1% |

#### D. Age