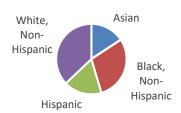

# B. Race and Ethnicity

| Asian               | 15.7% |
|---------------------|-------|
| Black, Non-Hispanic | 29.6% |
| Hispanic            | 17.5% |
| White, Non-Hispanic | 37.0% |
| Other               | 0.2%  |

#### B. Race and Ethnicity