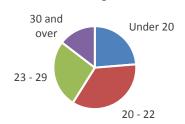

# D. Age (Degree Students)

| Under 20    | 23.7% |
|-------------|-------|
| 20 - 22     | 35.2% |
| 23 - 29     | 26.5% |
| 30 and over | 14.6% |

#### D. Age