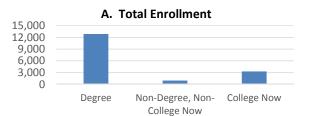

#### A. Total Enrollment

| Degree                         | 12,847 |
|--------------------------------|--------|
| Non-Degree, Non-College Now    | 910    |
| College Now                    | 3,276  |
| <b>Total Credit Enrollment</b> | 17,033 |