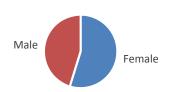

#### C. Gender

| Female | 54.8% |
|--------|-------|
| Male   | 45.2% |

#### C. Gender