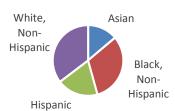

#### B. Race and Ethnicity

| Asian               | 13.8% |
|---------------------|-------|
| Black, Non-Hispanic | 31.8% |
| Hispanic            | 18.9% |
| White, Non-Hispanic | 35.3% |
| Other               | 0.2%  |

#### B. Race and Ethnicity