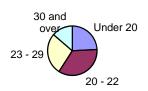

## D. Age

| Under 20    | 24.2% |
|-------------|-------|
| 20 - 22     | 34.9% |
| 23 - 29     | 27.2% |
| 30 and over | 13.7% |