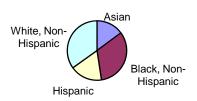

#### B. Race and Ethnicity

| Asian               | 14.8% |
|---------------------|-------|
| Black, Non-Hispanic | 32.7% |
| Hispanic            | 17.5% |
| White, Non-Hispanic | 34.8% |
| Other               | 0.2%  |