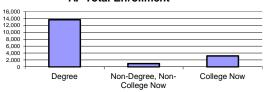

## A. Total Enrollment

| Total Credit Enrollment     | 17,758 |
|-----------------------------|--------|
| College Now                 | 3,165  |
| Non-Degree, Non-College Now | 968    |
| Degree                      | 13,625 |
|                             |        |