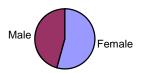

| 27.2% |
| 30 and over | 13.7% |

## E. U.S. and Foreign Birth

| U.S. Born    | 54.3% |
|--------------|-------|
| Foreign Born | 45.7% |

## F. Places of Birth (among those born outside USA)

| North America           | 2.9%  |
|-------------------------|-------|
| Caribbean               | 26.8% |
| Central & South America | 5.1%  |
| Europe                  | 23.8% |
| Africa                  | 5.1%  |
| Asia                    | 36.4% |

## G. Top Five Majors

| Liberal Arts                   | 5278 |
|--------------------------------|------|
| Criminal Justice               | 1005 |
| <b>Business Administration</b> | 971  |
| Biology                        | 891  |
| Accounting                     | 454  |

#### A. Total Enrollment



#### B. Race and Ethnicity



#### C. Gender



#### D. Age



#### E. U.S. and Foreign Birth



# KCC Fall 2014 At A Glance

| H. Number of Native Languages                                                                                                                                              | 73                                                                             |