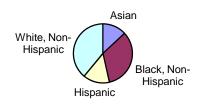

#### Degree 11,933 Non-Degree, Non-College Now 895 College Now 2914 **Total Credit Enrollment** 15,742 B. Race and Ethnicity Asian 13.1% Black, Non-Hispanic 33.3% Hispanic 14.5% White, Non-Hispanic 38.9% Other 0.1% C. Gender Female 56.7% Male 43.3% D. Age Under 20 25.4% 20 - 22 37.0% 23 - 29 23.2% 30 and over 14.4% E. U.S. and Foreign Birth U.S. Born 48.1% Foreign Born 51.9% F. Places of Birth (among those born outside USA) North America 3.0% Caribbean 23.7% Central & South America 7.6% 28.8% Europe Africa 4.6% 32.3% Asia G. Top Five Majors Liberal Arts 4770 **Business Administration** 1326 Biology 912

#### B. Race and Ethnicity