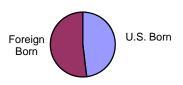

# E. U.S. and Foreign Birth

#### Degree 11,933 Non-Degree, Non-College Now 895 College Now 2914 **Total Credit Enrollment** 15,742 B. Race and Ethnicity Asian 13.1% Black, Non-Hispanic 33.3% Hispanic 14.5% White, Non-Hispanic 38.9% Other 0.1% C. Gender Female 56.7% Male 43.3% D. Age Under 20 25.4% 20 - 22 37.0% 23 - 29 23.2% 30 and over 14.4% E. U.S. and Foreign Birth U.S. Born 48.1% Foreign Born 51.9% F. Places of Birth (among those born outside USA) North America 3.0% Caribbean 23.7% Central & South America 7.6% 28.8% Europe Africa 4.6% 32.3% Asia G. Top Five Majors Liberal Arts 4770 **Business Administration** 1326 Biology 912