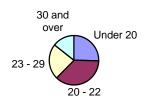

#### Degree 11,933 Non-Degree, Non-College Now 895 College Now 2914 **Total Credit Enrollment** 15,742 B. Race and Ethnicity Asian 13.1% Black, Non-Hispanic 33.3% Hispanic 14.5% White, Non-Hispanic 38.9% Other 0.1% C. Gender Female 56.7% Male 43.3% D. Age Under 20 25.4% 20 - 22 37.0% 23 - 29 23.2% 30 and over 14.4% E. U.S. and Foreign Birth U.S. Born 48.1% Foreign Born 51.9% F. Places of Birth (among those born outside USA) North America 3.0% Caribbean 23.7% Central & South America 7.6% 28.8% Europe Africa 4.6% 32.3% Asia G. Top Five Majors Liberal Arts 4770 **Business Administration** 1326 Biology 912

### D. Age