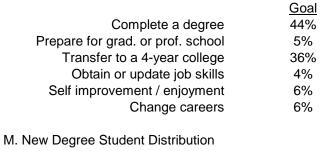

# KCC Fall 2008 At A Glance

| H. Number of Native Languages                                          | 73             |
|------------------------------------------------------------------------|----------------|
| I. Percent Full-Time Freshmen<br>Receiving Financial Aid (Fall 2004)   | 70             |
| J. Full- or Part-Time Status  Attending Full Time  Attending Part Time | 55.3%<br>44.7% |
| · ·                                                                    |                |
| K. Borough of Residence (Including Co                                  | ollege Now)    |
| Brooklyn                                                               | 82.1%          |
| Staten Island                                                          | 7.9%           |
| Queens                                                                 | 6.5%           |
| Manhattan                                                              | 1.6%           |
| Bronx                                                                  | 1.1%           |
| Outside NYC                                                            | 0.8%           |
| L. Educational Goals                                                   | Primary        |
|                                                                        | <u>Goal</u>    |
| Complete a degree                                                      | 44%            |
| Prepare for grad. or prof. school                                      | 5%             |
| · · · · · · · · · · · · · · · · · · ·                                  |                |