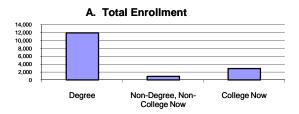

#### Degree 11,933 Non-Degree, Non-College Now 895 College Now 2914 **Total Credit Enrollment** 15,742 B. Race and Ethnicity Asian 13.1% Black, Non-Hispanic 33.3% Hispanic 14.5% White, Non-Hispanic 38.9% Other 0.1% C. Gender Female 56.7% Male 43.3% D. Age Under 20 25.4% 20 - 22 37.0% 23 - 29 23.2% 30 and over 14.4% E. U.S. and Foreign Birth U.S. Born 48.1% Foreign Born 51.9% F. Places of Birth (among those born outside USA) North America 3.0% Caribbean 23.7% Central & South America 7.6% 28.8% Europe Africa 4.6% 32.3% Asia G. Top Five Majors Liberal Arts 4770 **Business Administration** 1326 Biology 912