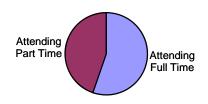

## J. Full- or Part-Time Status

# KCC Fall 2008 At A Glance

| H. Number of Native Languages                                          | 73             |
|------------------------------------------------------------------------|----------------|
| I. Percent Full-Time Freshmen<br>Receiving Financial Aid (Fall 2004)   | 70             |
| J. Full- or Part-Time Status  Attending Full Time  Attending Part Time | 55.3%<br>44.7% |
| · ·                                                                    |                |
| K. Borough of Residence (Including Co                                  | ollege Now)    |
| Brooklyn                                                               | 82.1%          |
| Staten Island                                                          | 7.9%           |
| Queens                                                                 | 6.5%           |
| Manhattan                                                              | 1.6%           |
| Bronx                                                                  | 1.1%           |
| Outside NYC                                                            | 0.8%           |
| L. Educational Goals                                                   | Primary        |
|                                                                        | <u>Goal</u>    |
| Complete a degree                                                      | 44%            |
| Prepare for grad. or prof. school                                      | 5%             |
| · · · · · · · · · · · · · · · · · · ·                                  |                |