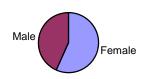

#### Degree 11,933 Non-Degree, Non-College Now 895 College Now 2914 **Total Credit Enrollment** 15,742 B. Race and Ethnicity Asian 13.1% Black, Non-Hispanic 33.3% Hispanic 14.5% White, Non-Hispanic 38.9% Other 0.1% C. Gender Female 56.7% Male 43.3% D. Age Under 20 25.4% 20 - 22 37.0% 23 - 29 23.2% 30 and over 14.4% E. U.S. and Foreign Birth U.S. Born 48.1% Foreign Born 51.9% F. Places of Birth (among those born outside USA) North America 3.0% Caribbean 23.7% Central & South America 7.6% 28.8% Europe Africa 4.6% 32.3% Asia G. Top Five Majors Liberal Arts 4770 **Business Administration** 1326 Biology 912

### C. Gender