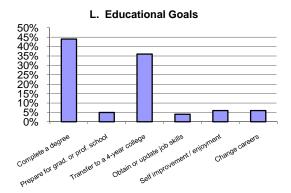

# KCC Fall 2008 At A Glance

| H. Number of Native Languages                                          | 73             |
|------------------------------------------------------------------------|----------------|
| I. Percent Full-Time Freshmen<br>Receiving Financial Aid (Fall 2004)   | 70             |
| J. Full- or Part-Time Status  Attending Full Time  Attending Part Time | 55.3%<br>44.7% |
| · ·                                                                    |                |
| K. Borough of Residence (Including Co                                  | ollege Now)    |
| Brooklyn                                                               | 82.1%          |
| Staten Island                                                          | 7.9%           |
| Queens                                                                 | 6.5%           |
| Manhattan                                                              | 1.6%           |
| Bronx                                                                  | 1.1%           |
| Outside NYC                                                            | 0.8%           |
| L. Educational Goals                                                   | Primary        |
|                                                                        | <u>Goal</u>    |
| Complete a degree                                                      | 44%            |
| Prepare for grad. or prof. school                                      | 5%             |
| · · · · · · · · · · · · · · · · · · ·                                  |                |