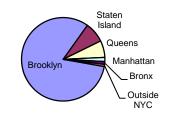

## K. Residence

# KCC Fall 2008 At A Glance

| H. Number of Native Languages                                          | 73             |
|------------------------------------------------------------------------|----------------|
| I. Percent Full-Time Freshmen<br>Receiving Financial Aid (Fall 2004)   | 70             |
| J. Full- or Part-Time Status  Attending Full Time  Attending Part Time | 55.3%<br>44.7% |
| · ·                                                                    |                |
| K. Borough of Residence (Including Co                                  | ollege Now)    |
| Brooklyn                                                               | 82.1%          |
| Staten Island                                                          | 7.9%           |
| Queens                                                                 | 6.5%           |
| Manhattan                                                              | 1.6%           |
| Bronx                                                                  | 1.1%           |
| Outside NYC                                                            | 0.8%           |
| L. Educational Goals                                                   | Primary        |
|                                                                        | <u>Goal</u>    |
| Complete a degree                                                      | 44%            |
| Prepare for grad. or prof. school                                      | 5%             |
| · · · · · · · · · · · · · · · · · · ·                                  |                |