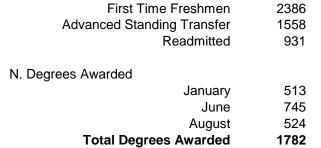

#### Degree 11,933 Non-Degree, Non-College Now 895 College Now 2914 **Total Credit Enrollment** 15,742 B. Race and Ethnicity Asian 13.1% Black, Non-Hispanic 33.3% Hispanic 14.5% White, Non-Hispanic 38.9% Other 0.1% C. Gender Female 56.7% Male 43.3% D. Age Under 20 25.4% 20 - 22 37.0% 23 - 29 23.2% 30 and over 14.4% E. U.S. and Foreign Birth U.S. Born 48.1% Foreign Born 51.9% F. Places of Birth (among those born outside USA) North America 3.0% Caribbean 23.7% Central & South America 7.6% 28.8% Europe Africa 4.6% 32.3% Asia G. Top Five Majors Liberal Arts 4770 **Business Administration** 1326 Biology 912