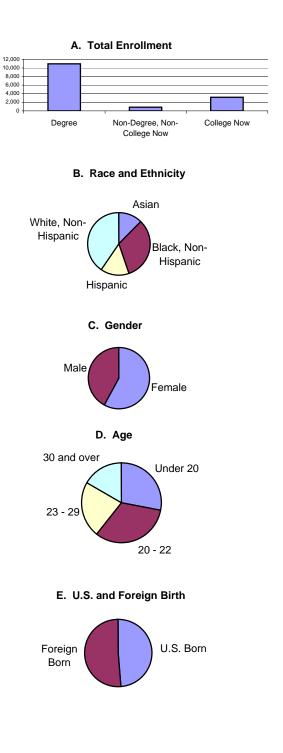

## KCC Fall 2007 At A Glance

| A. Total Enrollment                     |                |
|-----------------------------------------|----------------|
| Degree                                  | 10,945         |
| Non-Degree, Non-College Now             | 859            |
| College Now                             | 3158           |
| Total Credit Enrollment                 | 14,962         |
| B. Race and Ethnicity                   |                |
| Asian                                   | 12.5%          |
| Black, Non-Hispanic                     | 32.3%          |
| Hispanic                                | 14.6%          |
| White, Non-Hispanic                     | 40.6%          |
| Other                                   | 0.1%           |
| C. Gender                               |                |
| Female                                  | 57.7%          |
| Male                                    | 42.3%          |
|                                         |                |
| D. Age                                  | 20.20/         |
| Under 20<br>20 - 22                     | 28.2%<br>32.3% |
| 20 - 22<br>23 - 29                      | 23.0%          |
| 30 and over                             | 16.6%          |
|                                         | 10.070         |
| E. U.S. and Foreign Birth               |                |
| U.S. Born                               | 47.7%          |
| Foreign Born                            | 52.3%          |
| F. Places of Birth (among those born of | outside USA)   |
| North America                           | 2.2%           |
| Caribbean                               | 25.6%          |
| Central & South America                 | 7.6%           |
| Europe                                  | 30.9%          |
| Africa                                  | 4.3%           |
| Asia                                    | 29.5%          |
| G. Top Five Majors                      |                |
| Liberal Arts                            | 4517           |
| Business Administration                 | 1149           |
| Biology                                 | 772            |
| Accounting                              | 540            |
| Nursing I (Pre-Clinical)                | 491            |