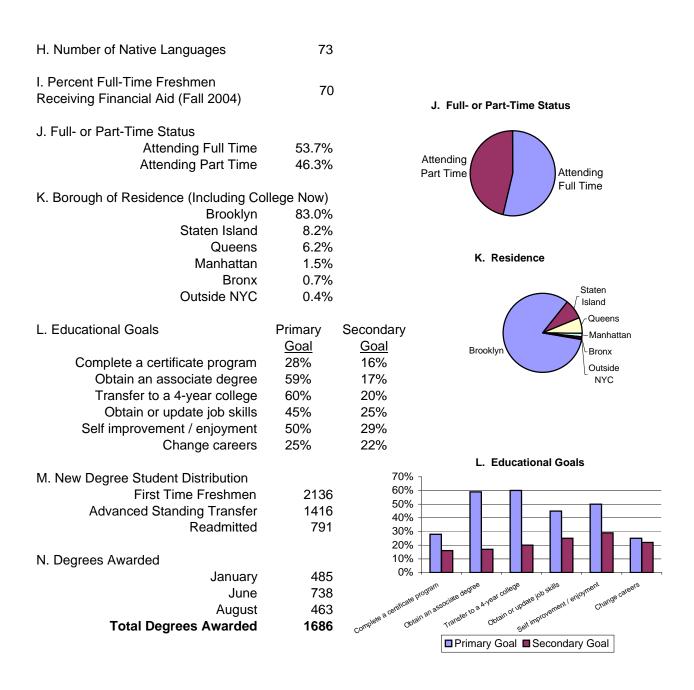

## KCC Fall 2007 At A Glance

| A. Total Enrollment                     |                |
|-----------------------------------------|----------------|
| Degree                                  | 10,945         |
| Non-Degree, Non-College Now             | 859            |
| College Now                             | 3158           |
| Total Credit Enrollment                 | 14,962         |
| B. Race and Ethnicity                   |                |
| Asian                                   | 12.5%          |
| Black, Non-Hispanic                     | 32.3%          |
| Hispanic                                | 14.6%          |
| White, Non-Hispanic                     | 40.6%          |
| Other                                   | 0.1%           |
| C. Gender                               |                |
| Female                                  | 57.7%          |
| Male                                    | 42.3%          |
|                                         |                |
| D. Age                                  | 20.20/         |
| Under 20<br>20 - 22                     | 28.2%<br>32.3% |
| 20 - 22<br>23 - 29                      | 23.0%          |
| 30 and over                             | 16.6%          |
|                                         | 10.070         |
| E. U.S. and Foreign Birth               |                |
| U.S. Born                               | 47.7%          |
| Foreign Born                            | 52.3%          |
| F. Places of Birth (among those born of | outside USA)   |
| North America                           | 2.2%           |
| Caribbean                               | 25.6%          |
| Central & South America                 | 7.6%           |
| Europe                                  | 30.9%          |
| Africa                                  | 4.3%           |
| Asia                                    | 29.5%          |
| G. Top Five Majors                      |                |
| Liberal Arts                            | 4517           |
| Business Administration                 | 1149           |
| Biology                                 | 772            |
| Accounting                              | 540            |
| Nursing I (Pre-Clinical)                | 491            |