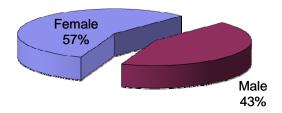

## Gender Fall 2004 to Fall 2008

Fall 2008 Enrollment of Men and Women

| Fall | Female | Percent | Male | Percent | Total |
|------|--------|---------|------|---------|-------|
|      |        |         |      |         |       |
| 2004 | 9011   | 58.7%   | 6345 | 41.3%   | 15356 |
| 2005 | 8996   | 58.9%   | 6269 | 41.1%   | 15265 |
| 2006 | 8584   | 58.2%   | 6173 | 41.8%   | 14757 |
| 2007 | 8630   | 57.7%   | 6332 | 42.3%   | 14962 |
| 2008 | 8933   | 56.7%   | 6809 | 43.3%   | 15742 |