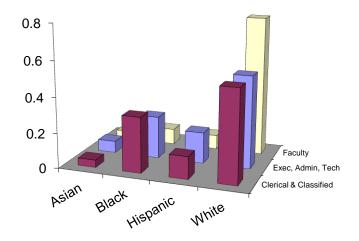

Full Time Employees By Job Category and Racial/Ethnic Origin Fall 2010

| Job Category                   | Asian &<br>Pacific Islander |     | Black,<br>Non-Hispanic |     | Hispanic |     | Native Am &<br>Alaska Native |    | White,<br>Non-Hispanic |     |       |
|--------------------------------|-----------------------------|-----|------------------------|-----|----------|-----|------------------------------|----|------------------------|-----|-------|
|                                | N                           | %   | N                      | · % | N .      | %   | N                            | %  | N                      | · % | Total |
| Administrative Staff           | 19                          | 9%  | 59                     | 28% | 45       | 21% | 0                            | 0% | 87                     | 41% | 210   |
| Clerical and Classified Staff  | 10                          | 4%  | 67                     | 29% | 39       | 17% | 0                            | 0% | 119                    | 51% | 235   |
| Executive Staff                | 2                           | 12% | 1                      | 6%  | 1        | 6%  | 0                            | 0% | 13                     | 76% | 17    |
| Faculty                        | 17                          | 5%  | 33                     | 10% | 30       | 9%  | 0                            | 0% | 263                    | 77% | 343   |
| Technical and Paraprofessional | 1                           | 2%  | 12                     | 23% | 8        | 15% | 0                            | 0% | 31                     | 60% | 52    |
| Subtotal Exec Admin Tech       | 22                          | 8%  | 72                     | 26% | 54       | 19% | 0                            | 0% | 131                    | 47% | 279   |
| Total                          | 49                          | 6%  | 172                    | 20% | 123      | 14% | 0                            | 0% | 513                    | 60% | 857   |