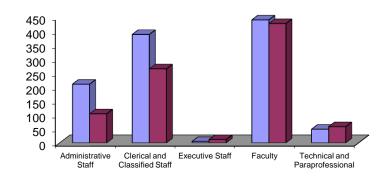

| Full Time and Part Time        | Female | %    | Male | %    |
|--------------------------------|--------|------|------|------|
| Administrative Staff           | 228    | 19%  | 127  | 14%  |
| Clerical and Classified Staff  | 418    | 35%  | 282  | 30%  |
| Executive Staff                | 5      | 0%   | 12   | 1%   |
| Faculty                        | 499    | 42%  | 452  | 48%  |
| Technical and Paraprofessional | 52     | 4%   | 59   | 6%   |
| Full and Part Time Total       | 1202   | 100% | 932  | 100% |