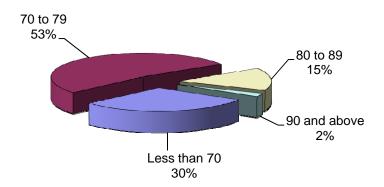

## High School Averages First-Time Freshmen Fall 2004 to Fall 2008

Fall 2008 Freshmen - High School Averages

|      | Less than 70 |          | 70 to 79 |          | 80 to 89 |          | 90 and above |          | Total |
|------|--------------|----------|----------|----------|----------|----------|--------------|----------|-------|
|      | <u>N</u>     | <u>%</u> | <u>N</u> | <u>%</u> | <u>N</u> | <u>%</u> | <u>N</u>     | <u>%</u> |       |
| 2004 | 312          | 26.7%    | 651      | 55.7%    | 172      | 14.7%    | 33           | 2.8%     | 1168  |
| 2005 | 363          | 25.6%    | 805      | 56.7%    | 211      | 14.9%    | 41           | 2.9%     | 1420  |
| 2006 | 394          | 26.8%    | 809      | 55.0%    | 228      | 15.5%    | 41           | 2.8%     | 1472  |
| 2007 | 395          | 30.5%    | 631      | 48.7%    | 235      | 18.1%    | 36           | 2.8%     | 1297  |
| 2008 | 409          | 30.4%    | 707      | 52.5%    | 201      | 14.9%    | 30           | 2.2%     | 1347  |