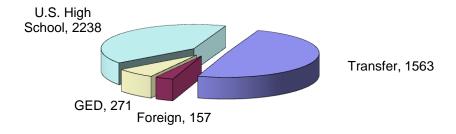

## Entering Academic Credential GED, High School Diplomas, Previous College Degree Students, Fall 2006 to Fall 2010

Fall 2010 Entering Academic Credential

|      | Foreign          |          |                  |          |          |          |                  |          |       |
|------|------------------|----------|------------------|----------|----------|----------|------------------|----------|-------|
|      | U.S. High School |          | Secondary School |          | GED      |          | Previous College |          | Total |
|      | <u>N</u>         | <u>%</u> | <u>N</u>         | <u>%</u> | <u>N</u> | <u>%</u> | <u>N</u>         | <u>%</u> | _     |
|      |                  |          |                  |          |          |          |                  |          |       |
| 2006 | 1418             | 42.5%    | 170              | 5.1%     | 389      | 11.7%    | 1359             | 40.7%    | 3336  |
| 2007 | 1599             | 44.7%    | 151              | 4.2%     | 366      | 10.2%    | 1460             | 40.8%    | 3576  |
| 2008 | 1864             | 47.3%    | 164              | 4.2%     | 358      | 9.1%     | 1558             | 39.5%    | 3944  |
| 2009 | 2170             | 49.4%    | 138              | 3.1%     | 300      | 6.8%     | 1785             | 40.6%    | 4393  |
| 2010 | 2238             | 52.9%    | 157              | 3.7%     | 271      | 6.4%     | 1563             | 37.0%    | 4229  |