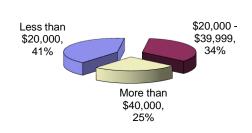

## Household Income

| Income Range         | Percent |
|----------------------|---------|
|                      |         |
| Less than \$10,000   | 20%     |
| \$10,000 to \$14,999 | 11%     |
| \$15,000 to \$19,999 | 11%     |
| \$20,000 to \$24,999 | 10%     |
| \$25,000 to \$29,999 | 9%      |
| \$30,000 to \$39,999 | 13%     |
| \$40,000 to \$49,999 | 8%      |
| \$50,000 to \$59,999 | 5%      |
| \$60,000 to \$69,999 | 3%      |
| \$70,000 or more     | 9%      |
| Less than \$15,000   | 57%     |
| Less than \$20,000   | 9%      |
| Less than \$30,000   | 14%     |
| Less than \$40,000   | 10%     |
| Less than \$50,000   | 4%      |