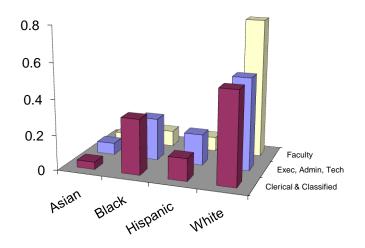

Full Time Employees By Job Category and Racial/Ethnic Origin Fall 2009

| Job Category                   | Asian &<br>Pacific Islander |     | Black,<br>Non-Hispanic |     | Hispanic |     | Native Am &<br>Alaska Native |    | White,<br>Non-Hispanic |     |       |
|--------------------------------|-----------------------------|-----|------------------------|-----|----------|-----|------------------------------|----|------------------------|-----|-------|
|                                | N                           | %   | N                      | %   | N        | %   | N                            | %  | N                      | %   | Total |
| Administrative Staff           | 13                          | 8%  | 45                     | 27% | 34       | 20% | 0                            | 0% | 77                     | 46% | 169   |
| Clerical and Classified Staff  | 10                          | 4%  | 74                     | 31% | 30       | 13% | 0                            | 0% | 123                    | 52% | 237   |
| Executive Staff                | 2                           | 12% | 1                      | 6%  | 1        | 6%  | 0                            | 0% | 13                     | 76% | 17    |
| Faculty                        | 15                          | 5%  | 29                     | 9%  | 26       | 8%  | 0                            | 0% | 255                    | 78% | 325   |
| Technical and Paraprofessional | 1                           | 2%  | 11                     | 21% | 7        | 13% | 0                            | 0% | 34                     | 64% | 53    |
| Subtotal Exec Admin Tech       | 16                          | 7%  | 57                     | 24% | 42       | 18% | 0                            | 0% | 124                    | 52% | 239   |
| Total                          | 41                          | 5%  | 160                    | 20% | 98       | 12% | 0                            | 0% | 502                    | 63% | 801   |