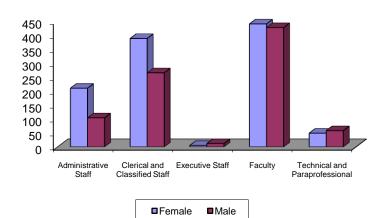

| Full Time and Part Time        | Female | %    | Male       | %    |
|--------------------------------|--------|------|------------|------|
| Administrative Staff           | 210    | 19%  | 104        | 12%  |
| Clerical and Classified Staff  | 388    | 36%  | 104<br>265 | 31%  |
| Executive Staff                | 5      | 0%   | 12         | 1%   |
| Faculty                        | 440    | 40%  | 427        | 49%  |
| Technical and Paraprofessional | 49     | 4%   | 58         | 7%   |
| Full and Part Time Total       | 1092   | 100% | 866        | 100% |