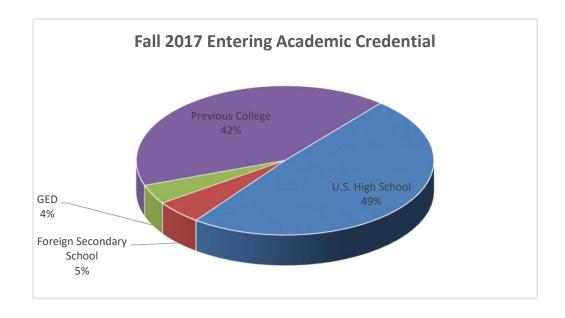

## Entering Academic Credential GED, High School Diplomas, Previous College Degree Students, Fall 2013 to Fall 2017

|      | Foreign          |          |                  |          |          |          |                  |          |       |
|------|------------------|----------|------------------|----------|----------|----------|------------------|----------|-------|
|      | U.S. High School |          | Secondary School |          | GED      |          | Previous College |          | Total |
|      | <u>N</u>         | <u>%</u> | <u>N</u>         | <u>%</u> | <u>N</u> | <u>%</u> | <u>N</u>         | <u>%</u> |       |
| 2013 | 2307             | 51.5%    | 219              | 4.9%     | 264      | 5.9%     | 1693             | 37.8%    | 4483  |
| 2014 | 2236             | 56.5%    | 172              | 4.3%     | 104      | 2.6%     | 1443             | 36.5%    | 3955  |
| 2015 | 2079             | 52.7%    | 154              | 3.9%     | 97       | 2.5%     | 1612             | 40.9%    | 3942  |
| 2016 | 1911             | 54.5%    | 162              | 4.6%     | 40       | 1.1%     | 1395             | 39.8%    | 3508  |
| 2017 | 1652             | 49.1%    | 174              | 5.2%     | 142      | 4.2%     | 1398             | 41.5%    | 3366  |