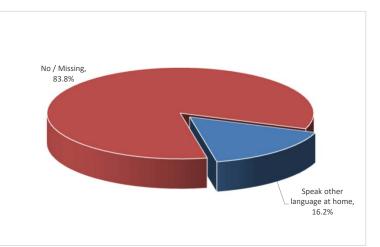

## Second Language Background

| Nation                       | Percent |  |  |
|------------------------------|---------|--|--|
| Check other lenguage at home | 16.0%   |  |  |
| Speak other language at home | 16.2%   |  |  |
| No / Missing                 | 83.8%   |  |  |
| Total                        | 100.0%  |  |  |