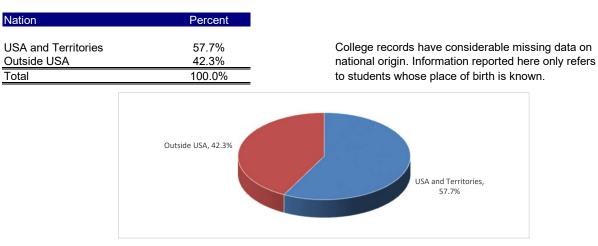

## National Origin

(Degree students only)



## Countries of Birth

Most common birthplaces among students born outside the USA and territories.

| North America | Caribbean                  | Central America | South America | Western Europe | Eastern Europe                 | Asia             | Africa |
|---------------|----------------------------|-----------------|---------------|----------------|--------------------------------|------------------|--------|
| 3.6%          | 20.8%                      | 2.0%            | 6.3%          | 0.9%           | 21.3%                          | 38.5%            | 6.5%   |
|               | Haiti 7.6%                 |                 | Ecuador .9%   |                | Former Soviet<br>Union 30.0 %* | China 10.3%      |        |
|               | Jamaica 4.6%               |