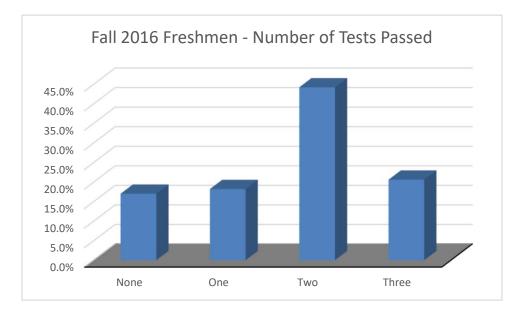

## Number of Tests Passed\*

| 2012  | 2013                    | 2014                                      | 2015                                                        | 2016                                                         |
|-------|-------------------------|-------------------------------------------|-------------------------------------------------------------|--------------------------------------------------------------|
|       |                         |                                           |                                                             |                                                              |
| 16.6% | 13.1%                   | 14.7%                                     | 16.6%                                                       | 17.0%                                                        |
| 20.8% | 18.4%                   | 18.7%                                     | 18.3%                                                       | 18.2%                                                        |
| 42.4% | 46.6%                   | 45.7%                                     | 46.8%                                                       | 44.2%                                                        |
| 20.1% | 21.4%                   | 20.8%                                     | 18.3%                                                       | 20.6%                                                        |
|       | 16.6%<br>20.8%<br>42.4% | 16.6% 13.1%<br>20.8% 18.4%<br>42.4% 46.6% | 16.6% 13.1% 14.7%<br>20.8% 18.4% 18.7%<br>42.4% 46.6% 45.7% | 16.6%13.1%14.7%16.6%20.8%18.4%18.7%18.3%42.4%46.6%45.7%46.8% |

\*Includes exemptions.