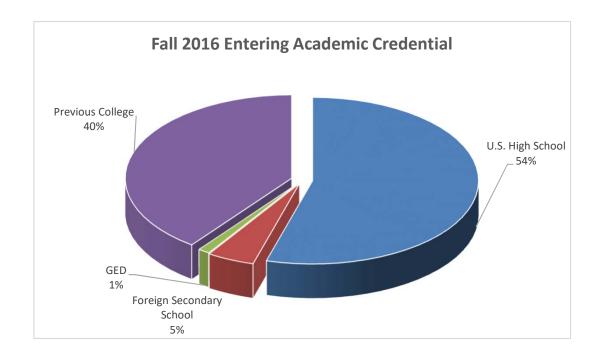

## Entering Academic Credential GED, High School Diplomas, Previous College Degree Students, Fall 2012 to Fall 2016

|      | U.S. Hig | ıh School | Foreign<br>Secondary School |          | GED      |          | Previous College |          | Total |
|------|----------|-----------|-----------------------------|----------|----------|----------|------------------|----------|-------|
|      | <u>N</u> | <u>%</u>  | <u>N</u>                    | <u>%</u> | <u>N</u> | <u>%</u> | <u>N</u>         | <u>%</u> |       |
| 2012 | 1860     | 52.4%     | 107                         | 3.0%     | 118      | 3.3%     | 1465             | 41.3%    | 3550  |
| 2013 | 2307     | 51.5%     | 219                         | 4.9%     | 264      | 5.9%     | 1693             | 37.8%    | 4483  |
| 2014 | 2236     | 56.5%     | 172                         | 4.3%     | 104      | 2.6%     | 1443             | 36.5%    | 3955  |
| 2015 | 2079     | 52.7%     | 154                         | 3.9%     | 97       | 2.5%     | 1612             | 40.9%    | 3942  |
| 2016 | 1911     | 54.5%     | 162                         | 4.6%     | 40       | 1.1%     | 1395             | 39.8%    | 3508  |