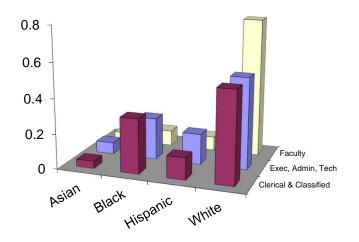

Full Time Employees
By Job Category and Racial/Ethnic Origin
Fall 2014

| Job Category                     | Asian &<br>Pacific Islander |     | Black,<br>Non-Hispanic |     | Hispanic |        | Native Am &<br>Alaska Native |    | White,<br>Non-Hispanic |     |       |
|----------------------------------|-----------------------------|-----|------------------------|-----|----------|--------|------------------------------|----|------------------------|-----|-------|
|                                  | N                           | %   | N<br>N                 | %   | N        | %<br>% | N Alaska                     | %  | NOII-III               | %   | Total |
| Classified Staff                 | 23                          | 7%  | 111                    | 33% | 55       | 16%    | 0                            | 0% | 151                    | 44% | 340   |
| Executive Staff                  | 2                           | 13% | 2                      | 13% | 1        | 7%     | 0                            | 0% | 10                     | 67% | 15    |
| Faculty                          | 24                          | 7%  | 45                     | 12% | 27       | 7%     | 0                            | 0% | 269                    | 74% | 365   |
| Non-Teaching Instructional Staff | 17                          | 7%  | 72                     | 30% | 47       | 19%    | 0                            | 0% | 106                    | 44% | 242   |
| Subtotal Exec & Non-Teach Instr  | 19                          | 7%  | 74                     | 29% | 48       | 19%    | 0                            | 0% | 116                    | 45% | 257   |
| Total                            | 66                          | 7%  | 230                    | 24% | 130      | 14%    | 0                            | 0% | 536                    | 56% | 962   |