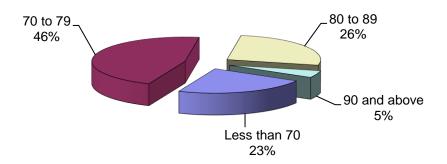

Fall 2014 Freshmen - High School Averages

|      | Less than 70 |          | 70 to 79 |          | 80 to 89 |          | 90 and above |          | Total |
|------|--------------|----------|----------|----------|----------|----------|--------------|----------|-------|
|      | <u>N</u>     | <u>%</u> | <u>N</u> | <u>%</u> | <u>N</u> | <u>%</u> | <u>N</u>     | <u>%</u> |       |
| 2010 | 841          | 28.9%    | 1455     | 50.0%    | 525      | 18.0%    | 91           | 3.1%     | 2912  |
| 2011 | 816          | 27.7%    | 1438     | 48.8%    | 589      | 20.0%    | 104          | 3.5%     | 2947  |
| 2012 | 400          | 22.1%    | 651      | 36.0%    | 586      | 32.4%    | 171          | 9.5%     | 1808  |
| 2013 | 604          | 22.8%    | 1156     | 43.6%    | 695      | 26.2%    | 196          | 7.4%     | 2651  |
| 2014 | 578          | 23.0%    | 1159     | 46.1%    | 661      | 26.3%    | 116          | 4.6%     | 2514  |