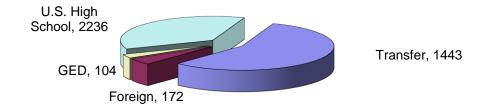

## Entering Academic Credential GED, High School Diplomas, Previous College Degree Students, Fall 2010 to Fall 2014

**Fall 2014 Entering Academic Credential** 

| Foreign |                  |          |                  |          |          |          |                  |          |       |
|---------|------------------|----------|------------------|----------|----------|----------|------------------|----------|-------|
|         | U.S. High School |          | Secondary School |          | GED      |          | Previous College |          | Total |
|         | <u>N</u>         | <u>%</u> | <u>N</u>         | <u>%</u> | <u>N</u> | <u>%</u> | <u>N</u>         | <u>%</u> |       |
| 2010    | 2238             | 52.9%    | 157              | 3.7%     | 271      | 6.4%     | 1563             | 37.0%    | 4229  |
| 2011    | 2017             | 48.3%    | 184              | 4.4%     | 231      | 5.5%     | 1741             | 41.7%    | 4173  |
| 2012    | 1860             | 52.4%    | 107              | 3.0%     | 118      | 3.3%     | 1465             | 41.3%    | 3550  |
| 2013    | 2307             | 51.5%    | 219              | 4.9%     | 264      | 5.9%     | 1693             | 37.8%    | 4483  |
| 2014    | 2236             | 56.5%    | 172              | 4.3%     | 104      | 2.6%     | 1443             | 36.5%    | 3955  |