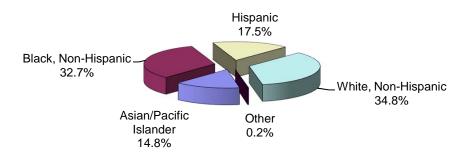

## Ethnicity Fall 2010 to Fall 2014

Fall 2014 Enrollment by Ethnicity

| Ethnicity              |       | 2010   | 2011   | 2012    | 2013    | 2014    |
|------------------------|-------|--------|--------|---------|---------|---------|
| A ' /D '('             | 0.40  | 40.40/ | 40.40/ | 4.4.407 | 4.4.007 | 4.4.007 |
| Asian/Pacific Islander | 0.13  | 13.1%  | 13.4%  | 14.4%   | 14.8%   | 14.8%   |
| Black, Non-Hispanic    | 0.332 | 34.6%  | 34.0%  | 32.8%   | 33.1%   | 32.7%   |
| Hispanic               | 0.157 | 16.0%  | 16.2%  | 16.8%   | 17.5%   | 17.5%   |
| White, Non-Hispanic    | 0.379 | 36.1%  | 36.2%  | 35.8%   | 33.8%   | 34.8%   |
| Other                  | 0.002 | 0.2%   | 0.2%   | 0.2%    | 0.2%    | 0.2%    |
| Total                  | 1     | 100.0% | 100.0% | 100.0%  | 100.0%  | 100.0%  |