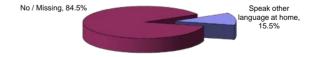

## Second Language Background

| Percent |  |  |
|---------|--|--|
|         |  |  |
| 12.3%   |  |  |
| 87.7%   |  |  |
| 100.0%  |  |  |
|         |  |  |

Does the student speak another language at home? (Degree students only)