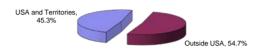

## National Origin

| Nation              | Percent |  |  |
|---------------------|---------|--|--|
| USA and Territories | 48.5%   |  |  |
| Outside USA         | 51.5%   |  |  |
| Total               | 100.0%  |  |  |