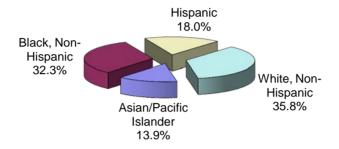

## Degrees and Certificates Awarded By Ethnicity 2008-2009 to 2012-2013

2012-13 Graduates by Ethnicity

| 2008-09 | 2009-10                                  | 2010-11                                                               | 2011-12                                                                                        | 2012-13                                                                                                                     |
|---------|------------------------------------------|-----------------------------------------------------------------------|------------------------------------------------------------------------------------------------|-----------------------------------------------------------------------------------------------------------------------------|
|         |                                          |                                                                       |                                                                                                |                                                                                                                             |
| 12.6%   | 14.0%                                    | 12.8%                                                                 | 13.7%                                                                                          | 13.9%                                                                                                                       |
| 31.6%   | 31.8%                                    | 35.6%                                                                 | 38.9%                                                                                          | 32.2%                                                                                                                       |
| 12.0%   | 13.9%                                    | 14.4%                                                                 | 17.7%                                                                                          | 17.9%                                                                                                                       |
| 43.7%   | 40.2%                                    | 36.9%                                                                 | 29.4%                                                                                          | 35.7%                                                                                                                       |
| 0.1%    | 0.1%                                     | 0.3%                                                                  | 0.3%                                                                                           | 0.3%                                                                                                                        |
| 100.0%  | 100.0%                                   | 100.0%                                                                | 100.0%                                                                                         | 100.0%                                                                                                                      |
|         | 12.6%<br>31.6%<br>12.0%<br>43.7%<br>0.1% | 12.6% 14.0%<br>31.6% 31.8%<br>12.0% 13.9%<br>43.7% 40.2%<br>0.1% 0.1% | 12.6% 14.0% 12.8%   31.6% 31.8% 35.6%   12.0% 13.9% 14.4%   43.7% 40.2% 36.9%   0.1% 0.1% 0.3% | 12.6% 14.0% 12.8% 13.7%   31.6% 31.8% 35.6% 38.9%   12.0% 13.9% 14.4% 17.7%   43.7% 40.2% 36.9% 29.4%   0.1% 0.1% 0.3% 0.3% |