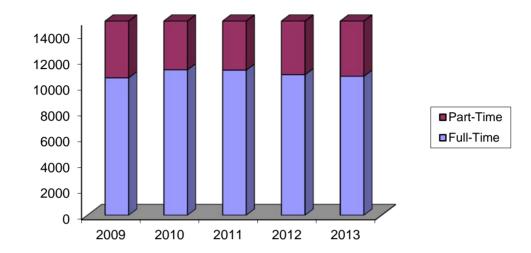

## Credit Students By Full-time and Part Time Status Fall 2009 to Fall 2013

| Full-Time | Percent                          | Part-Time                                | Percent                                                  | Total                                                                        |
|-----------|----------------------------------|------------------------------------------|----------------------------------------------------------|------------------------------------------------------------------------------|
|           |                                  |                                          |                                                          |                                                                              |
| 10621     | 58.3%                            | 7583                                     | 41.7%                                                    | 18,204                                                                       |
| 11231     | 60.4%                            | 7375                                     | 39.6%                                                    | 18,606                                                                       |
| 11205     | 58.2%                            | 8056                                     | 41.8%                                                    | 19,261                                                                       |
| 10858     | 57.3%                            | 8078                                     | 42.7%                                                    | 18,936                                                                       |
| 10735     | 57.1%                            | 8058                                     | 42.9%                                                    | 18,793                                                                       |
|           | 10621<br>11231<br>11205<br>10858 | 1062158.3%1123160.4%1120558.2%1085857.3% | 1062158.3%75831123160.4%73751120558.2%80561085857.3%8078 | 1062158.3%758341.7%1123160.4%737539.6%1120558.2%805641.8%1085857.3%807842.7% |