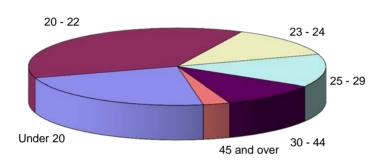

Age Fall 2008 to Fall 2012 Degree Students

## Fall 2011 Degree Students Age Distribution

| 2008   | 2009                                      | 2010                                               | 2011                                                                        | 2012                                                                                                 |
|--------|-------------------------------------------|----------------------------------------------------|-----------------------------------------------------------------------------|------------------------------------------------------------------------------------------------------|
| DE 10/ | 26.00/                                    | 25 70/                                             | 00 00/                                                                      | 22.9%                                                                                                |
|        |                                           |                                                    |                                                                             | 22.9%<br>37.0%                                                                                       |
|        |                                           |                                                    |                                                                             | 12.8%                                                                                                |
|        |                                           |                                                    |                                                                             | 13.7%                                                                                                |
| 11.1%  | 10.1%                                     | 10.0%                                              | 10.1%                                                                       | 10.7%                                                                                                |
| 3.3%   | 2.9%                                      | 2.8%                                               | 2.7%                                                                        | 2.9%                                                                                                 |
|        | 25.4%<br>37.0%<br>10.4%<br>12.8%<br>11.1% | 25.4%26.8%37.0%36.6%10.4%11.1%12.8%12.5%11.1%10.1% | 25.4%26.8%25.7%37.0%36.6%37.3%10.4%11.1%11.6%12.8%12.5%12.6%11.1%10.1%10.0% | 25.4%26.8%25.7%23.3%37.0%36.6%37.3%37.6%10.4%11.1%11.6%12.2%12.8%12.5%12.6%14.1%11.1%10.1%10.0%10.1% |