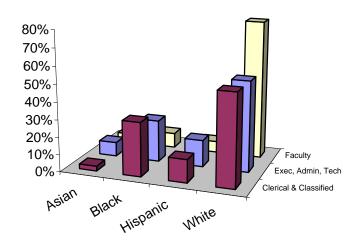

Full Time Employees By Job Category and Racial/Ethnic Origin Fall 2007

|                                | Asian &<br>Pacific Islander |     | Black,<br>Non-Hispanic |        | Hispanic |     | Native Am &<br>Alaska Native |    | White,<br>Non-Hispanic |        |       |
|--------------------------------|-----------------------------|-----|------------------------|--------|----------|-----|------------------------------|----|------------------------|--------|-------|
| Job Category                   | N                           | %   | N                      | ·<br>% | N        | %   | N                            | %  | N                      | ·<br>% | Total |
| Administrative Staff           | 16                          | 10% | 40                     | 25%    | 26       | 16% | 0                            | 0% | 80                     | 49%    | 162   |
| Clerical and Classified Staff  | 7                           | 3%  | 77                     | 31%    | 33       | 13% | 0                            | 0% | 131                    | 53%    | 248   |
| Executive Staff                | 2                           | 10% | 4                      | 20%    | 4        | 20% | 0                            | 0% | 10                     | 50%    | 20    |
| Faculty                        | 15                          | 5%  | 25                     | 9%     | 19       | 7%  | 0                            | 0% | 232                    | 80%    | 291   |
| Technical and Paraprofessional | 1                           | 2%  | 12                     | 24%    | 6        | 12% | 0                            | 0% | 31                     | 62%    | 50    |
| Subtotal Exec Admin Tech       | 19                          | 8%  | 56                     | 24%    | 36       | 16% | 0                            | 0% | 121                    | 52%    | 232   |
| Total                          | 41                          | 5%  | 158                    | 20%    | 88       | 11% | 0                            | 0% | 484                    | 63%    | 771   |