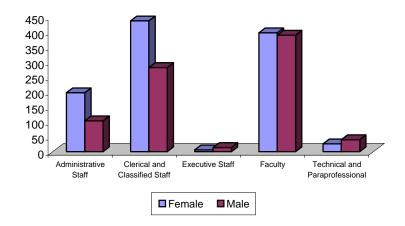

| Full Time and Part Time        | Female | %    | Male | %    |
|--------------------------------|--------|------|------|------|
| Administrative Staff           | 197    | 19%  | 103  | 12%  |
| Clerical and Classified Staff  | 437    | 41%  | 281  | 34%  |
| Executive Staff                | 6      | 1%   | 14   | 2%   |
| Faculty                        | 397    | 37%  | 389  | 47%  |
| Technical and Paraprofessional | 26     | 2%   | 40   | 5%   |
| Full and Part Time Total       | 1063   | 100% | 827  | 100% |