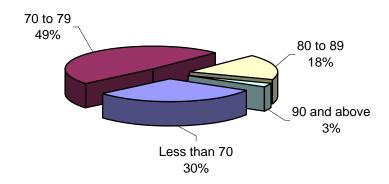

## High School Averages First-Time Freshmen Fall 2003 to Fall 2007

Fall 2007 Freshmen - High School Averages

|      | Less than 70 |          | 70 to 79 |          | 80 to 89 |          | 90 and above |          | Total |
|------|--------------|----------|----------|----------|----------|----------|--------------|----------|-------|
|      | <u>N</u>     | <u>%</u> | <u>N</u> | <u>%</u> | <u>N</u> | <u>%</u> | <u>N</u>     | <u>%</u> |       |
| 2003 | 381          | 26.8%    | 826      | 58.1%    | 183      | 12.9%    | 32           | 2.3%     | 1422  |
| 2004 | 312          | 26.7%    | 651      | 55.7%    | 172      | 14.7%    | 33           | 2.8%     | 1168  |
| 2005 | 363          | 25.6%    | 805      | 56.7%    | 211      | 14.9%    | 41           | 2.9%     | 1420  |
| 2006 | 394          | 26.8%    | 809      | 55.0%    | 228      | 15.5%    | 41           | 2.8%     | 1472  |
| 2007 | 395          | 30.5%    | 631      | 48.7%    | 235      | 18.1%    | 36           | 2.8%     | 1297  |