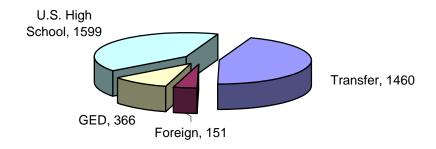

## Entering Academic Credential GED, High School Diplomas, Previous College Degree Students, Fall 2003 to Fall 2007

**Fall 2007 Entering Academic Credential** 

|      | U.S. High School |          | Foreign<br>Secondary School |          | GED      |          | Previous College |          | Total |
|------|------------------|----------|-----------------------------|----------|----------|----------|------------------|----------|-------|
|      | <u>N</u>         | <u>%</u> | <u>N</u>                    | <u>%</u> | <u>N</u> | <u>%</u> | <u>N</u>         | <u>%</u> |       |
| 2003 | 1236             | 41.1%    | 189                         | 6.3%     | 385      | 12.8%    | 1200             | 39.9%    | 3010  |
| 2004 | 1315             | 39.9%    | 189                         | 5.7%     | 422      | 12.8%    | 1370             | 41.6%    | 3296  |
| 2005 | 1333             | 40.6%    | 194                         | 5.9%     | 443      | 13.5%    | 1316             | 40.0%    | 3286  |
| 2006 | 1418             | 42.5%    | 170                         | 5.1%     | 389      | 11.7%    | 1359             | 40.7%    | 3336  |
| 2007 | 1599             | 44.7%    | 151                         | 4.2%     | 366      | 10.2%    | 1460             | 40.8%    | 3576  |