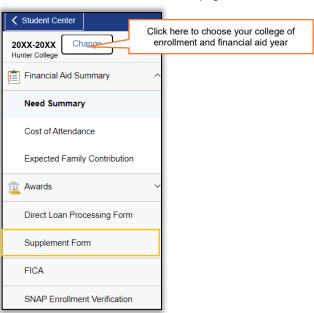

STEP# 1: Login to CUNYfirst at https://home.cunyfirst.cuny.edu.

STEP# 2: Select Student Center Tile

STEP# 3: Select the Financial Aid Tile

STEP# 4: Select Supplement Form, from the left sidebar of the page.