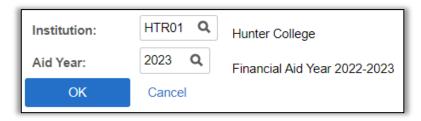

**STEP# 5:** On the **Select Aid Year to View** page, you may see listings for multiple colleges and multiple aid years. Specify the college and aid year you wish to view.

STEP# 6: Follow the on-screen prompts and complete and submit the form using your NYS Tax information.