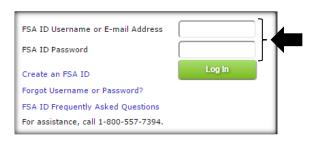

## PROCEDURES FOR OBTAINING A DIRECT PARENT PLUS LOAN

- 1) Fill out the 2019-2020 Free Application For Federal Student Aid (FAFSA) at: https://fafsa.gov
  - I. If the student is selected for Verification, all the required paperwork must be submitted and finalized before the loan can be processed.
- 2) Visit <a href="https://studentloans.gov">https://studentloans.gov</a> and log in using your FSA ID (Username) or verified Email Address & Password (Parents Only)