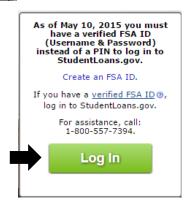

## PROCEDURES FOR OBTAINING A DIRECT PARENT PLUS LOAN

- 1) Fill out the 2019-2020 Free Application For Federal Student Aid (FAFSA) at: https://fafsa.gov
  - I. If the student is selected for Verification, all the required paperwork must be submitted and finalized before the loan can be processed.
- 2) Visit <a href="https://studentloans.gov">https://studentloans.gov</a> and log in using your FSA ID (Username) or verified Email Address & Password (Parents Only)