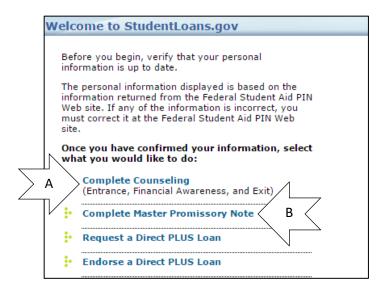

- 3) Complete: PLUS Counseling ( $\rightarrow$  A) & a Master Promissory Note Parent PLUS (MPN) (B  $\leftarrow$ )
  - I. Do not confuse Financial Awareness with Entrance Counseling.

4) Complete the Federal Direct Parent PLUS Loan Request Form (attached)